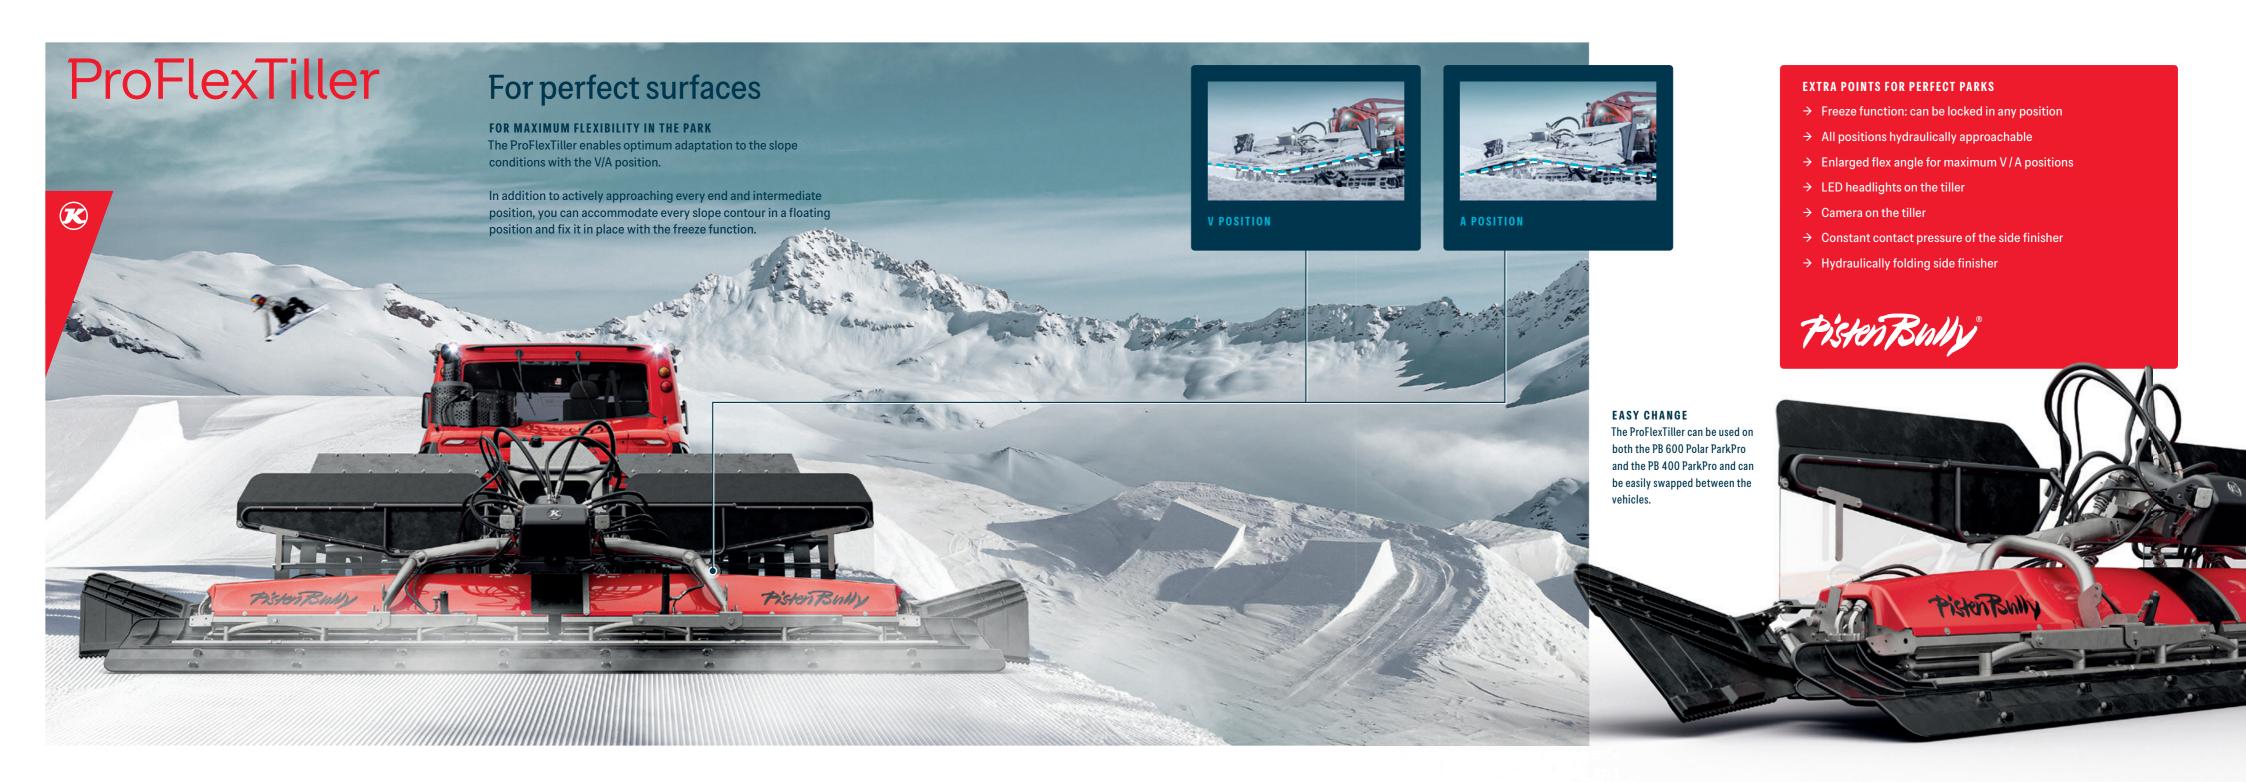

The ProFlexTiller can be precisely adjusted to the slope surface using the hydraulic Flex/Freeze function. Other standard features such as the practical OneTouchStraight function, SideCutter, transport tines and backblading profile of the ProBlade make the PB 600 Polar ParkPro the first choice for park construction professionals.

#### LARGER MOVEMENT RADII IN PARK CONSTRUCTION

Thanks to powerful cylinders and the high-performance proportional hydraulics of the ProMount change system, the PB 600 Polar ParkPro masters all park construction requirements precisely, quickly and powerfully. The optimized kinematics allow even larger movement radii in park construction and greater flexibility of the attachments. All functions can be operated simultaneously. Perfect for the skillful shaping and reshaping of kickers and ramps, jumps and pipes.

### ProMount CHANGE SYSTEM

Optimum kinematics for even larger movement radii in park construction.

PB 600 Polar ParkPro