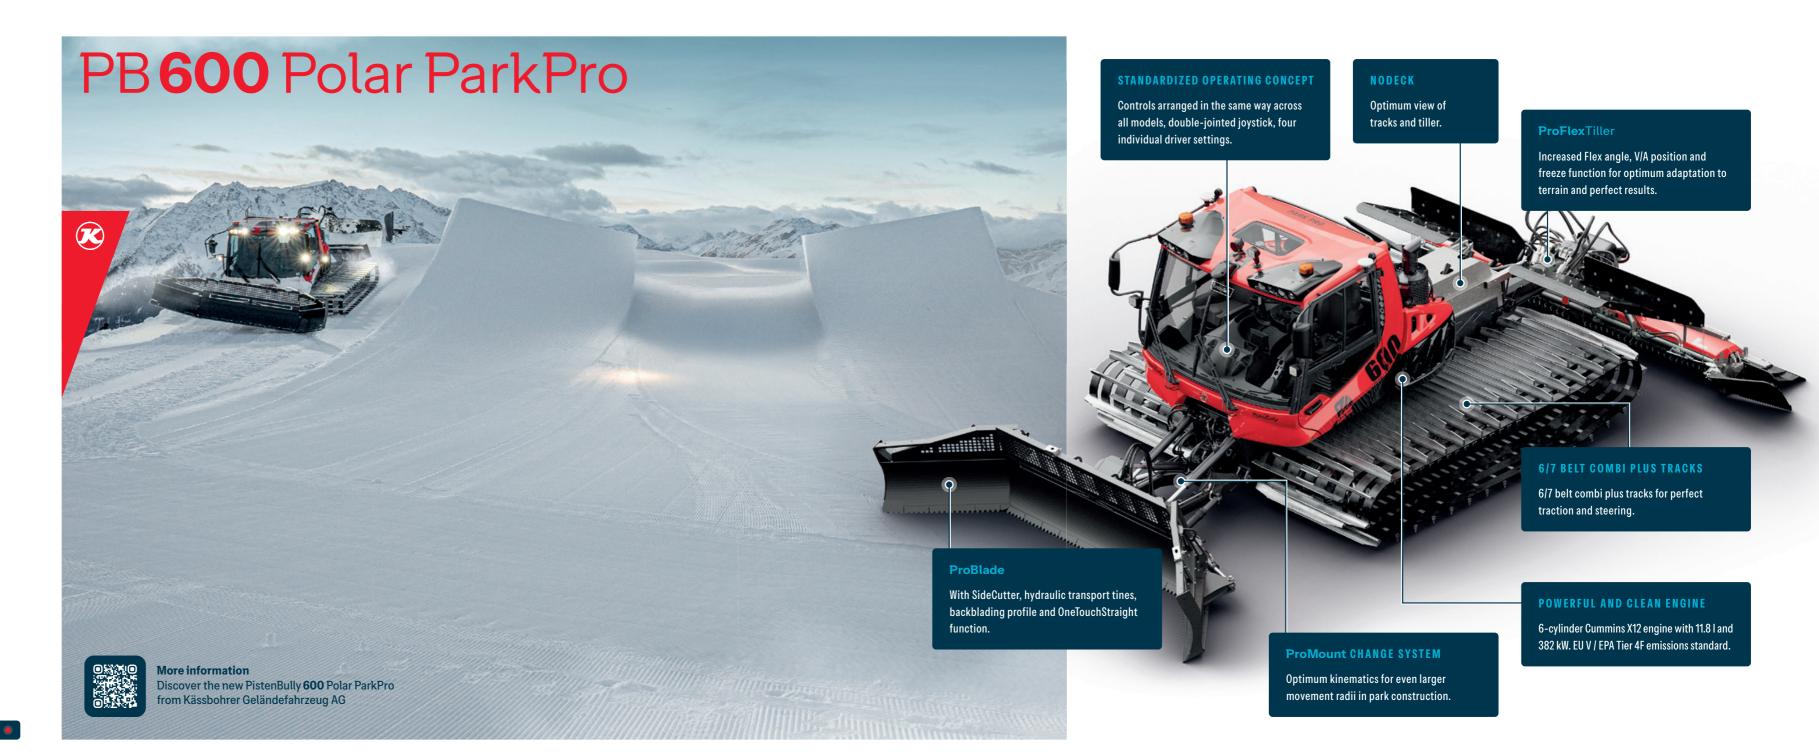

The optimized power-to-weight ratio of the red powerhouse ensures impressive thrust. The laterally rotating driver's seat and the narrow NoDeck design allow perfect visibility when pushing and shaping. And the park attachments such as ProBlade, ProMount and ProFlexTiller allow extreme movement radii and therefore perfect parks.

The ProFlexTiller can be precisely adjusted to the slope surface using the hydraulic Flex/Freeze function. Other standard features such as the practical OneTouchStraight function, SideCutter, transport tines and backblading profile of the ProBlade make the PB 600 Polar ParkPro the first choice for park construction professionals.

#### THE PROBLADE MAKES EVERYTHING EVEN SHARPER

With the SideCutters, you can shape perfect cutting edges and model kickers even more precisely. With the innovative OneTouchStraight function, you can quickly straighten the blade at the touch of a button – for backblading, for example – without restricting the freedom of movement of the side wings forwards or backwards; they can be tilted backwards for better snow discharge. And with the integrated hydraulic transport tines, you can move park equipment quickly and easily.

#### LARGER MOVEMENT RADII IN PARK CONSTRUCTION

Thanks to powerful cylinders and the high-performance proportional hydraulics of the ProMount change system, the PB 600 Polar ParkPro masters all park construction requirements precisely, quickly and powerfully. The optimized kinematics allow even larger movement radii in park construction and greater flexibility of the attachments. All functions can be operated simultaneously. Perfect for the skillful shaping and reshaping of kickers and ramps, jumps and pipes.

### ProMount CHANGE SYSTEM

Optimum kinematics for even larger movement radii in park construction.

PB 600 Polar ParkPro