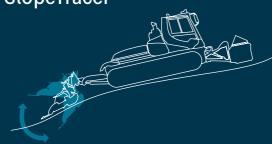

### SlopeTracer

#### PERFECT GROUND FOLLOWING

The SlopeTracer ensures perfect adaptation of the tiller to the slope profile. Depending on the setting, you can choose to maintain, reinforce or even out the existing profile.