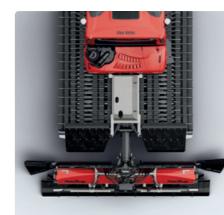

## ProBlade

# More efficient than ever before

#### THE PROBLADE MAKES EVERYTHING EVEN SHARPER

With the SideCutters, you can shape perfect cutting edges and model kickers even more precisely. With the innovative OneTouchStraight function, you can quickly straighten the blade at the touch of a button – for backblading, for example – without restricting the freedom of movement of the side wings forwards or backwards; they can be tilted backwards for better snow discharge. And with the integrated hydraulic transport tines, you can move park equipment quickly and easily.

#### TRANSPORT TINES

Hydraulically foldable

- for easy transportation
of rails, fun boxes and
other park equipment.

#### **ONETOUCHSTRAIGHT FUNCTION**

With the OneTouchStraight function, you can automatically straighten the blade at the touch of a button thanks to the rotary angle sensors – perfect for shaping kickers quickly and precisely.

#### SIDECUTTERS

For safe working and perfect, clean cutting edges in park construction.

#### BACKBLADING PROFILE

The backblade profile (the scraper bar on the ProBlade blade) creates the typical corduroy pattern when reversing.