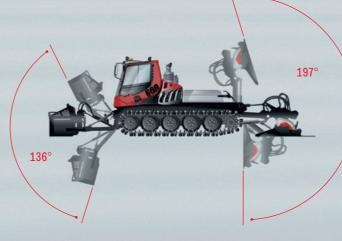

The optimized power-to-weight ratio of the red powerhouse ensures impressive thrust. The laterally rotating driver's seat and the narrow NoDeck design allow perfect visibility when pushing and shaping. And the park attachments such as ProBlade, ProMount and ProFlexTiller allow extreme movement radii and therefore perfect parks.

The ProFlexTiller can be precisely adjusted to the slope surface using the hydraulic Flex/Freeze function. Other standard features such as the practical OneTouchStraight function, SideCutter, transport tines and backblading profile of the ProBlade make the PB 600 Polar ParkPro the first choice for park construction professionals.

#### LARGER MOVEMENT RADII IN PARK CONSTRUCTION

Thanks to powerful cylinders and the high-performance proportional hydraulics of the ProMount change system, the PB 600 Polar ParkPro masters all park construction requirements precisely, quickly and powerfully. The optimized kinematics allow even larger movement radii in park construction and greater flexibility of the attachments. All functions can be operated simultaneously. Perfect for the skillful shaping and reshaping of kickers and ramps, jumps and pipes.