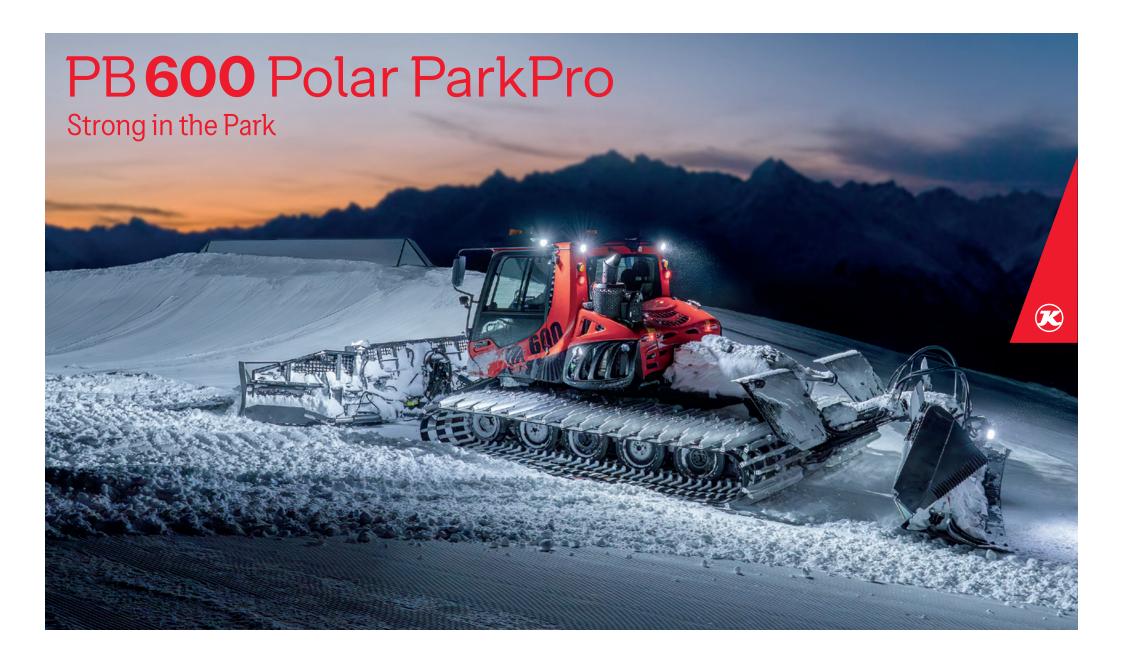

#### **HEAVY WORK HAS NEVER BEEN EASIER**

The PistenBully 600 Polar ParkPro is our most powerful park machine. Specially developed to increase performance and efficiency when building large snow parks. Multifunctional - with standardized PistenBully operating concept.

The optimized power-to-weight ratio of the red powerhouse ensures impressive thrust. The laterally rotating driver's seat and the narrow NoDeck design allow perfect visibility when pushing and shaping. And the park attachments such as ProBlade, ProMount and ProFlexTiller allow extreme movement radii and therefore perfect parks.