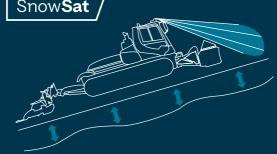

### Snow**Sat**

#### **KNOWING WHERE THE SNOW IS**

Our precise snow depth measurement supports you in identifying areas with little snow and snow reserves. With SnowSat LiDAR even under, in front of and next to the vehicle, for efficient work and the highest quality in slope