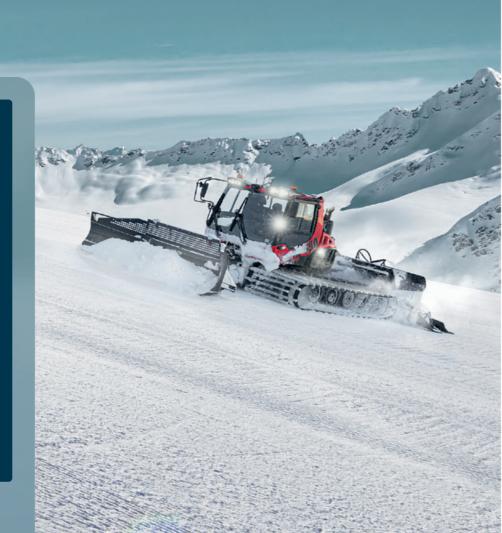

#### **HEAVY WORK HAS NEVER BEEN EASIER**

The PistenBully 600 Polar ParkPro is our most powerful park machine. Specially developed to increase performance and efficiency when building large snow parks. Multifunctional - with standardized PistenBully operating concept.

The optimized power-to-weight ratio of the red powerhouse ensures impressive thrust. The laterally rotating driver's seat and the narrow NoDeck design allow perfect visibility when pushing and shaping. And the park attachments such as ProBlade, ProMount and ProFlexTiller allow extreme movement radii and therefore perfect parks.