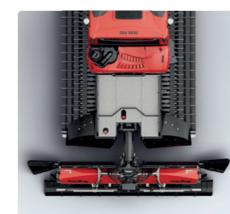

## ProMount

# Flexible like never before

#### LARGER MOVEMENT RADII IN PARK CONSTRUCTION

Thanks to powerful cylinders and the high-performance proportional hydraulics of the ProMount change system, the PB 600 Polar ParkPro masters all park construction requirements precisely, quickly and powerfully. The optimized kinematics allow even larger movement radii in park construction and greater flexibility of the attachments. All functions can be operated simultaneously. Perfect for the skillful shaping and reshaping of kickers and ramps, jumps and pipes.

### ProMount CHANGE SYSTEM

Optimum kinematics for even larger movement radii in park construction.

PB 600 Polar ParkPro