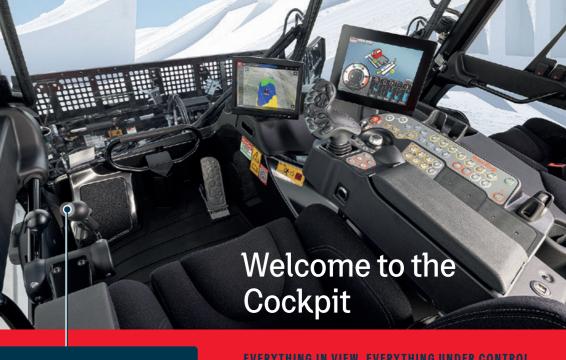

#### **EVERYTHING IN VIEW. EVERYTHING UNDER CONTROL**

The uniform operating concept of all PistenBully models can also be found in the PB 600 Polar ParkPro. A doublejointed joystick supports intuitive but also customized control. The function buttons on the armrest and joystick can be freely assigned – 3 customizable ParkPro profiles can be saved. The large windows, perfect arrangement of all controls and ideal lighting ensure a clear overview and efficient working. The optimized ventilation and automatic heating and air conditioning control create a pleasant atmosphere. Storage options, cell phone and drinks holders and Bluetooth radio are useful extras.

#### STICK CONTROL

In park construction, the stick control on each side supports precise handling and steering. You can control the speed with the power potentiometer.

#### HALF STEERING WHEEL

Optional for the standard stick control: the horizontally infinitely adjustable half steering wheel